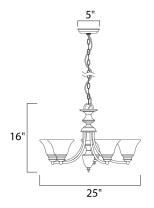

## **MEASUREMENTS**

DIMENSION : 25" L x 25" W x 16" H CANOPY : 5" W x 1" H x 5" L HANGING WEIGHT : 11.68 lb

LAMPING

INPUT VOLTAGE : 120V

**BULB** : 5 x 60W Incandescent E26 Medium , 300W Total

**BULB INCLUDED** : (Not Included)