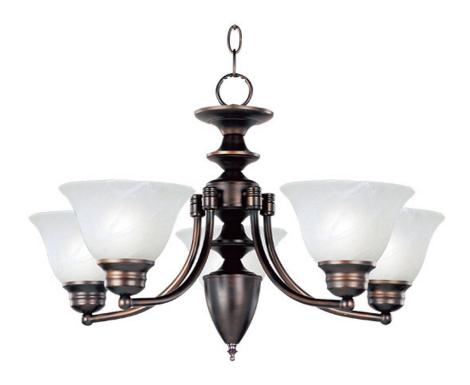

## **PRODUCT DESCRIPTION**

Maxim Lighting's commitment to both the residential lighting and the home building industries will assure you a product line focused on your basic lighting needs. With the Malaga collection you will find quality lighting that is well designed, well priced and readily available.

### **FINISHES OPTION**

Oil Rubbed Bronze (OI) Satin Nickel (SN)

## **GLASS**

Marble MR

# MATERIAL

Steel, Glass